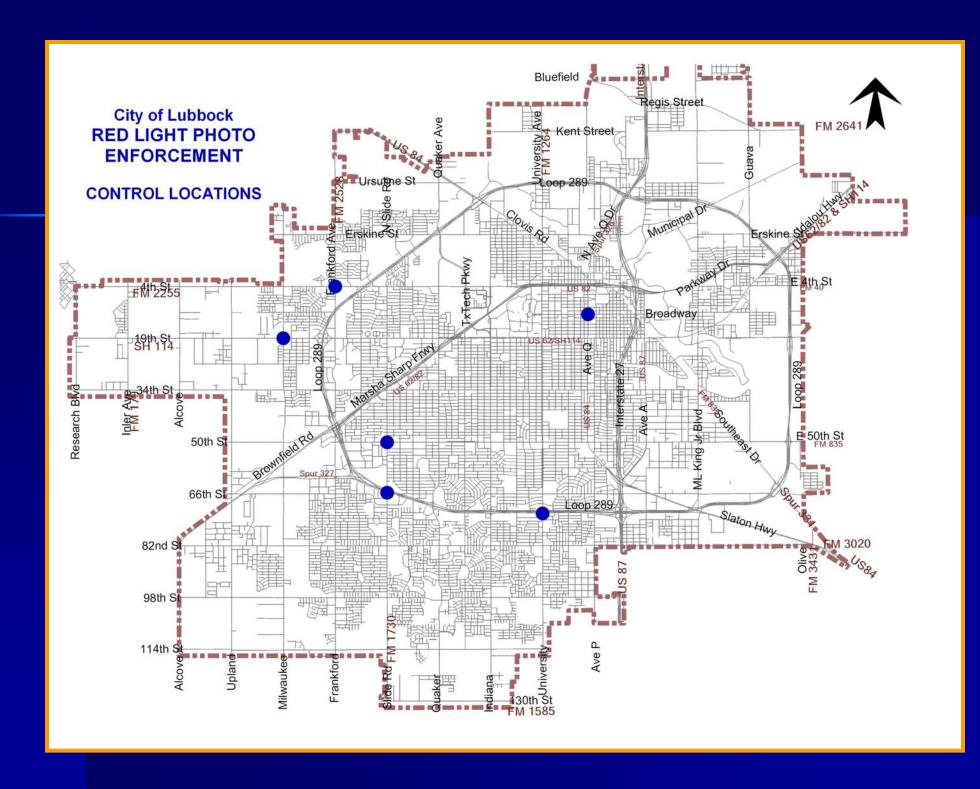

### **Control Intersections**

Study Period: 6-Month (July 1 thru December 31,2007)

#### **Photo-Enforced Intersections**