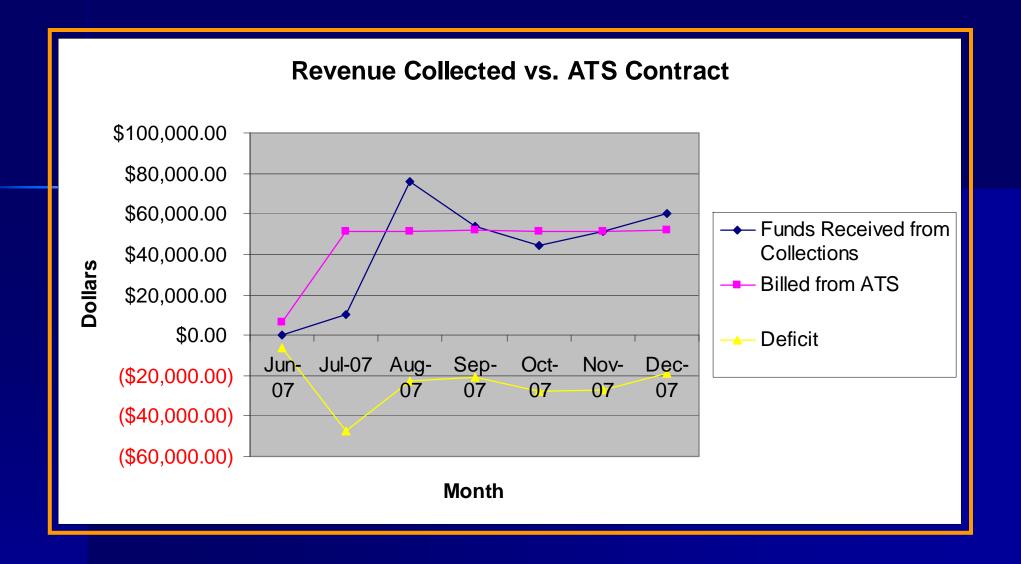

### **Performance Summary Report**

|                                                    |          | Jun-07        |          | Jul-07                |          | Aug-07                 |          | Sep-07      |         | Oct-07                       | Nov-07                       | Dec-07                 |
|----------------------------------------------------|----------|---------------|----------|-----------------------|----------|------------------------|----------|-------------|---------|------------------------------|------------------------------|------------------------|
| Funds Received from Collections<br>Billed from ATS | \$       | -<br>6.375.00 | \$       | 9,955.06<br>51.000.00 | \$       | 75,800.00<br>51,000.00 | \$       | 53,725.00 S | \$      | 44,613.00 \$<br>51.268.75 \$ | 51,368.00 \$<br>51.143.75 \$ | 60,305.00<br>51.800.00 |
| Deficit                                            | \$<br>\$ | (6,375.00)    | \$<br>\$ | (47,419.94)           | \$<br>\$ | (22,619.94)            | \$<br>\$ | (20,932.44) | Ф<br>\$ | (27,588.19) \$               | (27,363.94) \$               | (18,858.94)            |