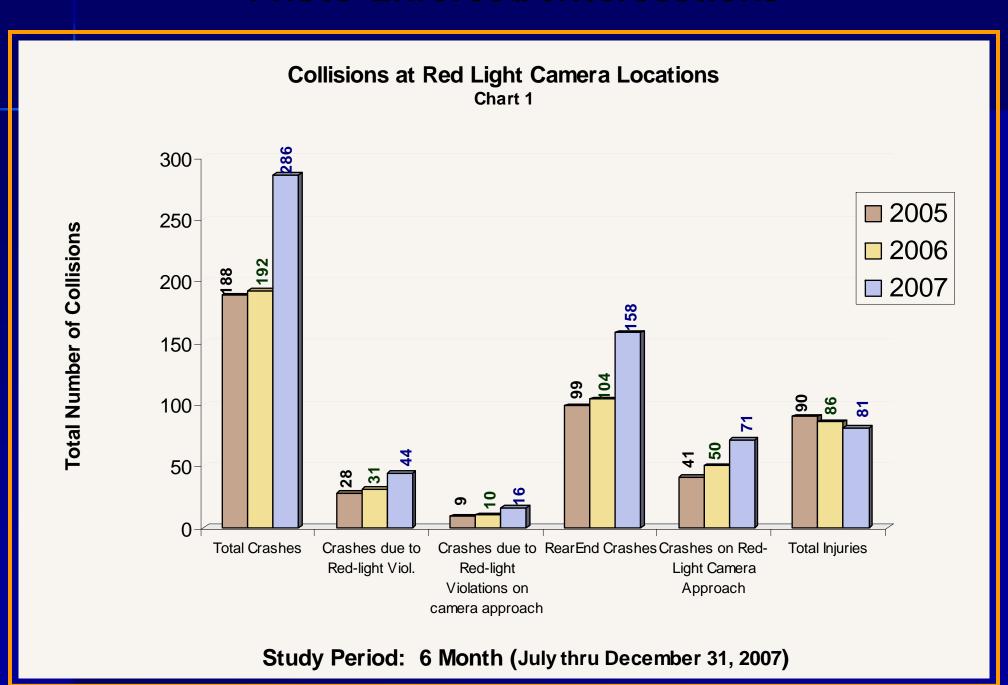

## Red Light Photo Enforcement 6-Month Collision Summary

## Table 1 DATA FOR INTERSECTIONS WITH RED LIGHT CAMERAS

#### DATA FOR INTERSECTIONS WITH RED LIGHT CAMERAS

|                | Study Period: July - August - September - October - November - December 2007 |                                           |                  |                                             |                                                        |                        |                                                   |                   |  |  |  |  |
|----------------|------------------------------------------------------------------------------|-------------------------------------------|------------------|---------------------------------------------|--------------------------------------------------------|------------------------|---------------------------------------------------|-------------------|--|--|--|--|
| Ints#          | Description                                                                  | RLPE<br>Direction                         | Total<br>Crashes | Crashes<br>due to<br>Red-<br>light<br>Viol. | Crashes due to Red-light Violations on camera approach | Rear<br>End<br>Crashes | Crashes<br>on Red-<br>Light<br>Camera<br>Approach | Total<br>Injuries |  |  |  |  |
| RLPE 1         | Interstate 27& Avenue Q<br>South Drive                                       | SB IH 27 @ Ave Q<br>S DR SB               | 23               | 11                                          | 5                                                      | 10                     | 8                                                 | 16                |  |  |  |  |
| RLPE 2         | Interstate 27 & 66th Street                                                  | SB IH27                                   | 9                | 2                                           | 1                                                      | 4                      | 8                                                 | 0                 |  |  |  |  |
| RLPE 3         | Indiana Ave & 19th Street                                                    | WB 19th                                   | 24               | 1                                           | 0                                                      | 15                     | 12                                                | 2                 |  |  |  |  |
| RLPE 4         | University Ave & 19th Street                                                 | WB 19 <sup>th</sup>                       | 32               | 3                                           | 1                                                      | 19                     | 7                                                 | 11                |  |  |  |  |
| RLPE 5 &<br>12 | Interstate-27 & 50th Street                                                  | EB 50th @ IH27 SB<br>WB 50th @ IH27<br>NB | 27               | 4                                           | 4                                                      | 14                     | 8                                                 | 9                 |  |  |  |  |
| RLPE 6         | Interstate-27 & 34th Street                                                  | WB @ IH27 NB                              | 20               | 2                                           | 0                                                      | 8                      | 6                                                 | 7                 |  |  |  |  |
| RLPE 7         | Indiana Ave & South Loop<br>289                                              | NB Indiana                                | 39               | 2                                           | o                                                      | 33                     | 5                                                 | 14                |  |  |  |  |
| RLPE 8         | Quaker Ave & South Loop 289                                                  | WB Sloop                                  | 48               | 2                                           | 0                                                      | 31                     | 2                                                 | 7                 |  |  |  |  |
| RLPE 9         | Quaker Ave & 50th Street                                                     | EB 50th                                   | 30               | 6                                           | 2                                                      | 14                     | 6                                                 | 6                 |  |  |  |  |
| RLPE 10        | Frankford Ave & 19th Street                                                  | WB 19th                                   | 18               | 5                                           | 2                                                      | 6                      | 6                                                 | 3                 |  |  |  |  |
| RLPE 11        | Avenue Q & 50th Street                                                       | EB 50th                                   | 16               | 6                                           | 1                                                      | 4                      | 3                                                 | 6                 |  |  |  |  |
|                | TOTAL                                                                        |                                           | 286              | 44                                          | 16                                                     | 158                    | 71                                                | 81                |  |  |  |  |