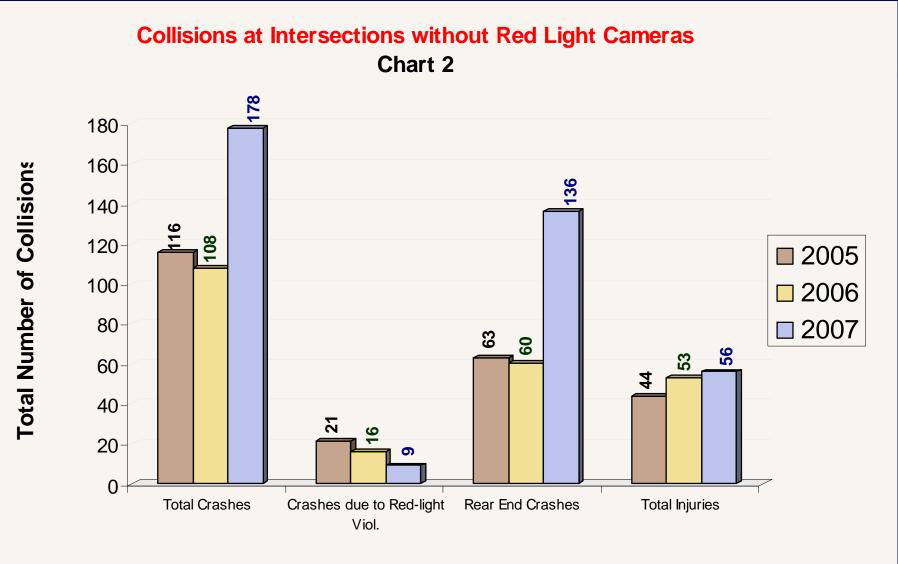

#### DATA FOR INTERSECTIONS WITHOUT RED LIGHT CAMERAS

| DATATOR INTERSECTIONS WITHOUT RED EIGHT CAMERAS                              |                                                                                                                     |                                |                                                |                                         |                            |  |  |  |  |  |  |
|------------------------------------------------------------------------------|---------------------------------------------------------------------------------------------------------------------|--------------------------------|------------------------------------------------|-----------------------------------------|----------------------------|--|--|--|--|--|--|
| Study Period: July - August - September - October - November - December 2005 |                                                                                                                     |                                |                                                |                                         |                            |  |  |  |  |  |  |
| Test #                                                                       | Description                                                                                                         | Total Crashes                  | Crashes due to<br>Red-light Viol.              | Rear End<br>Crashes                     | Total Injuries             |  |  |  |  |  |  |
| 1                                                                            | Avenue Q & Broadway                                                                                                 | 11                             | 8                                              | 1                                       | 8                          |  |  |  |  |  |  |
| 2                                                                            | Slide Road & 50th Street                                                                                            | 17                             | 3                                              | 8                                       | 6                          |  |  |  |  |  |  |
| 3                                                                            | Frankford Ave & 4th Street                                                                                          | 9                              | 1                                              | 5                                       | 8                          |  |  |  |  |  |  |
| 4                                                                            | Milwaukee Ave & 19th Street                                                                                         | 8                              | 1                                              | 6                                       | 5                          |  |  |  |  |  |  |
| 5                                                                            | University Ave & South Loop 289                                                                                     | 44                             | 4                                              | 26                                      | 14                         |  |  |  |  |  |  |
| 6                                                                            | Slide Road & South Loop 289                                                                                         | 27                             | 4                                              | 17                                      | 3                          |  |  |  |  |  |  |
|                                                                              | TOTAL                                                                                                               | 116                            | 21                                             | 63                                      | 44                         |  |  |  |  |  |  |
| Study Period: July - August - September - October - November - December 2006 |                                                                                                                     |                                |                                                |                                         |                            |  |  |  |  |  |  |
|                                                                              | Study Period: July - August -                                                                                       | September - Oct                | ober - November                                | - December 2006                         |                            |  |  |  |  |  |  |
| Test #                                                                       | Study Period: July - August - Description                                                                           | September - Oct  Total Crashes | ober - November Crashes due to Red-light Viol. | - December 2006<br>Rear End<br>Crashes  | Total Injuries             |  |  |  |  |  |  |
| Test #                                                                       |                                                                                                                     |                                | Crashes due to                                 | Rear End                                |                            |  |  |  |  |  |  |
|                                                                              | Description                                                                                                         | Total Crashes                  | Crashes due to Red-light Viol.                 | Rear End<br>Crashes                     | Total Injuries             |  |  |  |  |  |  |
| 1                                                                            | Description  Avenue Q & Broadway                                                                                    | Total Crashes<br>7             | Crashes due to<br>Red-light Viol.              | Rear End<br>Crashes<br>3                | Total Injuries             |  |  |  |  |  |  |
| 1 2                                                                          | Description  Avenue Q & Broadway  Slide Road & 50th Street                                                          | Total Crashes<br>7<br>13       | Crashes due to<br>Red-light Viol.<br>4         | Rear End<br>Crashes<br>3                | Total Injuries 6 4         |  |  |  |  |  |  |
| 1<br>2<br>3                                                                  | Description  Avenue Q & Broadway  Slide Road & 50th Street  Frankford Ave & 4th Street                              | Total Crashes 7 13             | Crashes due to<br>Red-light Viol.<br>4<br>3    | Rear End<br>Crashes<br>3<br>3<br>7      | Total Injuries 6 4 6       |  |  |  |  |  |  |
| 1<br>2<br>3<br>4                                                             | Description  Avenue Q & Broadway  Slide Road & 50th Street  Frankford Ave & 4th Street  Milwaukee Ave & 19th Street | Total Crashes 7 13 17          | Crashes due to Red-light Viol.  4  3  2        | Rear End<br>Crashes<br>3<br>3<br>7<br>3 | Total Injuries  6  4  6  2 |  |  |  |  |  |  |

#### DATA FOR INTERSECTIONS WITHOUT RED LIGHT CAMERAS

| Study Period: July - August - September - October - November - December 2007 |                                 |               |                                      |                     |                |  |  |  |  |  |  |
|------------------------------------------------------------------------------|---------------------------------|---------------|--------------------------------------|---------------------|----------------|--|--|--|--|--|--|
| Test #                                                                       | Description                     | Total Crashes | Crashes due to<br>Red-light<br>Viol. | Rear End<br>Crashes | Total Injuries |  |  |  |  |  |  |
| 1                                                                            | Avenue Q & Broadway             | 9             | 0                                    | 5                   | 5              |  |  |  |  |  |  |
| 2                                                                            | Slide Road & 50th Street        | 24            | 2                                    | 13                  | 12             |  |  |  |  |  |  |
| 3                                                                            | Frankford Ave & 4th Street      | 19            | 1                                    | 11                  | 5              |  |  |  |  |  |  |
| 4                                                                            | Milwaukee Ave & 19th Street     | 8             | 2                                    | 5                   | 0              |  |  |  |  |  |  |
| 5                                                                            | University Ave & South Loop 289 | 50            | 4                                    | 41                  | 18             |  |  |  |  |  |  |
| 6                                                                            | Slide Road & South Loop 289     | 68            | 0                                    | 61                  | 16             |  |  |  |  |  |  |
|                                                                              | TOTAL                           | 178           | 9                                    | 136                 | 56             |  |  |  |  |  |  |