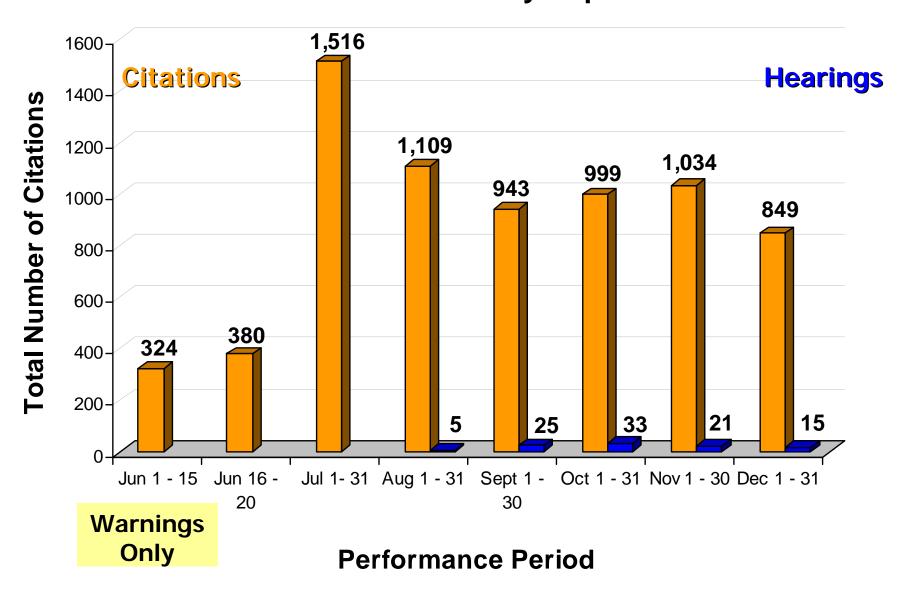

### **Performance Summary Report**

|                                                    |          | Jun-07        |          | Jul-07                |          | Aug-07                 |          | Sep-07      |         | Oct-07                       | Nov-07                       | Dec-07                 |
|----------------------------------------------------|----------|---------------|----------|-----------------------|----------|------------------------|----------|-------------|---------|------------------------------|------------------------------|------------------------|
| Funds Received from Collections<br>Billed from ATS | \$       | -<br>6.375.00 | \$       | 9,955.06<br>51.000.00 | \$       | 75,800.00<br>51,000.00 | \$       | 53,725.00 S | \$      | 44,613.00 \$<br>51.268.75 \$ | 51,368.00 \$<br>51.143.75 \$ | 60,305.00<br>51.800.00 |
| Deficit                                            | \$<br>\$ | (6,375.00)    | \$<br>\$ | (47,419.94)           | \$<br>\$ | (22,619.94)            | \$<br>\$ | (20,932.44) | Ф<br>\$ | (27,588.19) \$               | (27,363.94) \$               | (18,858.94)            |